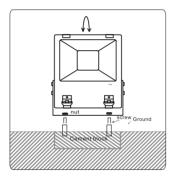

## ■ Installation

Install lamp directly

Hang the lamg by the stand

The angle of the lamp is adjustable