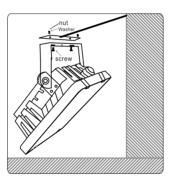

## ■ Installation

Install lamp directly

Hang the lamg by the stand

The angle of the lamp is adjustable