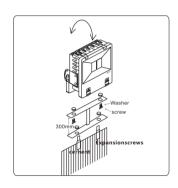

## ■ Installation

Install lamp directly

Hang the lamg by the stand

The angle of the lamp is adjustable