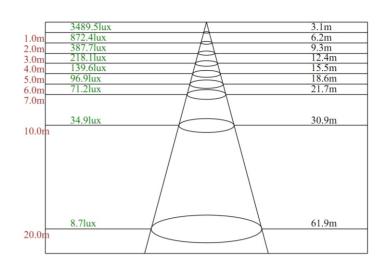

rs duty cycle

Voltage range: AC100-277V

Freqiency: 50/60Hz Beam angle: 120°

Luminous Efficacy: 120-130lm/W

Color index(CRI): >80Ra PF:  $\geq 0.95$ 

Certifications: ETL cETL DLC

Warranty: 5 Years

### Structure



#### Features

- 1. Lumileds SMD3030 LED, high luminous flux, energy saving obviously.
- 2. Wide range voltage AC100-277V.
- 3. Use the most effeciency integrated aluminum alloy, the completed lamp can work above 50000hrs
- 4. Aluminum alloy housing processed with anodization, solid in structure and withstand the corrosion.
- 5. Heat sink of different sizes from 10-200W, according to varied lighting requirement.
- 6. Protection rate: IP65.
- 7. Flexible position makes project angle can be adjusted within 216°.





#### **■ Distribution Curve**

## **■ Illumiation Map**





## ■ Installation







Install lamp directly



Hang the lamg by the stand



The angle of the lamp is adjustable

## Packing

Net Weight: 16.0kg

Gross Weight: 18.0kg (8pcs/ ctn )

Carton Size: 530\*370\*260mm







1

2

3