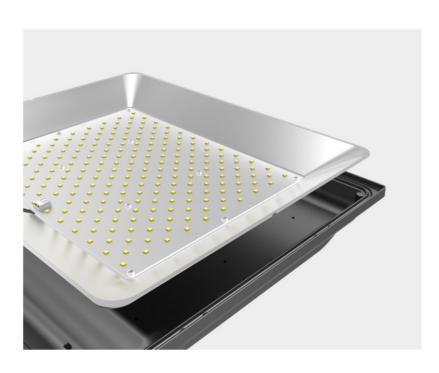

circ}\text{C} \sim 60^{\circ}\text{C}$ 

Life Span: 50,000hours duty cycle

Voltage range: AC100-277V

Freqiency: 50/60Hz Beam angle: 120°

Luminous Efficacy: 120-130lm/W

Color index(CRI): >80Ra PF:  $\geq 0.95$ 

Certifications: ETL cETL DLC

Warranty: 5 Years

### Structure



#### Features

- 1. Lumileds SMD3030 LED, high luminous flux, energy saving obviously.
- 2. Wide range voltage AC100-277V.
- 3. Use the most effeciency integrated aluminum alloy, the completed lamp can work above 50000hrs
- 4. Aluminum alloy housing processed with anodization, solid in structure and withstand the corrosion.
- 5. Heat sink of different sizes from 10-200W, according to varied lighting requirement.
- 6. Protection rate: IP65.
- 7. Flexible position makes project angle can be adjusted within 216°.





#### **■ Distribution Curve**

## **■ Illumiation Map**





## ■ Installation







Install lamp directly



Hang the lamg by the stand



The angle of the lamp is adjustable

## Packing

Net Weight: 16.0kg

Gross Weight: 18.0kg (8pcs/ ctn )

Carton Size: 530\*370\*260mm







1

2

3