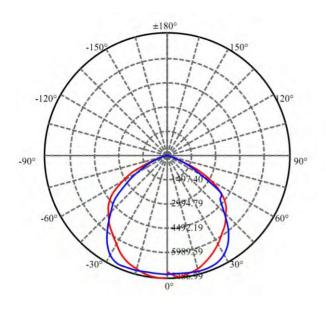

ours duty cycle

Voltage range: AC100-277V

Freqiency: 50/60Hz Beam angle: 120°

Luminous Efficacy: 120-130lm/W

Color index(CRI): >80Ra PF:  $\geq 0.95$ 

Certifications: ETL cETL DLC

Warranty: 5 Years

### Structure



#### Features

- 1. Lumileds SMD3030 LED, high luminous flux, energy saving obviously.
- 2. Wide range voltage AC100-277V.
- 3. Use the most effeciency integrated aluminum alloy, the completed lamp can work above 50000hrs
- 4. Aluminum alloy housing processed with anodization, solid in structure and withstand the corrosion.
- 5. Heat sink of different sizes from 10-200W, according to varied lighting requirement.
- 6. Protection rate: IP65.
- 7. Flexible position makes project angle can be adjusted within 216°.





#### **■ Distribution Curve**

## **■ Illumiation Map**





## ■ Installation







Install lamp directly



Hang the lamg by the stand



The angle of the lamp is adjustable

## Packing

Net Weight: 16.0kg

Gross Weight: 18.0kg (8pcs/ ctn )

Carton Size: 530\*370\*260mm







1

2

3