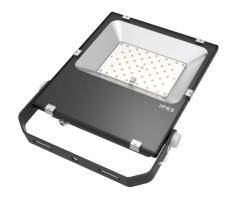

# **50W LED Flood Light**

## Specification

Model: VPL-FL-50WAN-YYK

Color Range: 3000-5700K

Power: 50W

Light Source: SMD3030 Housing: AL + Glass Operation Temperature:  $-30^{\circ}\text{C} \sim 60^{\circ}\text{C}$ 

Life Span: 50,000hours duty cycle

Voltage range: AC100-277V

Freqiency: 50/60Hz Beam angle: 120°

Luminous Efficacy: 120-130lm/W

Color index(CRI): >80Ra PF:  $\geq 0.95$ 

Certifications: ETL cETL DLC

Warranty: 5 Years