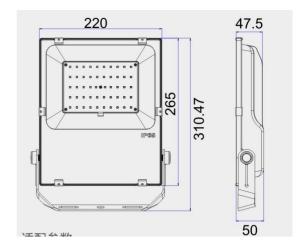

## **MAGNALUX**



# **50W LED Flood Light**











## Specification

Model: VPL-FL-50WAN-YYK

Color Range: 3000-5700K

Power: 50W

Light Source: SMD3030 Housing: AL + Glass Operation Temperature:  $-30^{\circ}\text{C} \sim 60^{\circ}\text{C}$ 

Life Span: 50,000hours duty cycle

Voltage range: AC100-277V

Freqiency: 50/60Hz Beam angle: 120°

Luminous Efficacy: 120-130lm/W

Color index(CRI): >80Ra PF:  $\geq 0.95$ 

Certifications: ETL cETL DLC

Warranty: 5 Years

### Structure



#### Features

- 1. Lumileds SMD3030 LED, high luminous flux, energy saving obviously.
- 2. Wide range voltage AC100-277V.
- 3. Use the most effeciency integrated aluminum alloy, the completed lamp can work above 50000hrs
- 4. Aluminum alloy housing processed with anodization, solid in structure and withstand the corrosion.
- 5. Heat sink of different sizes from 10-200W, according to varied lighting requirement.
- 6. Protection rate: IP65.
- 7. Flexible position makes project angle can be adjusted within 216°.





#### **■ Distribution Curve**

## **■ Illumiation Map**





## ■ Installation







Install lamp directly



Hang the lamg by the stand



The angle of the lamp is adjustable

## Packing

Net Weight: 16.0kg

Gross Weight: 18.0kg (8pcs/ ctn )

Carton Size: 530\*370\*260mm